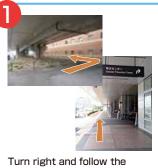

## -By Walk-

Please come from Terminal 2 when walking. It takes 15 minutes to walk from Terminal 2.