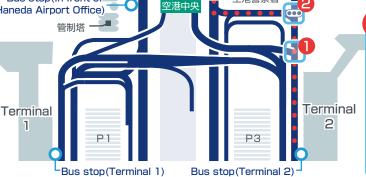

## -By Walk-

Please come from Terminal 2 when walking. It takes 15 minutes to walk from Terminal 2.

## -By Bus-

If you use the bus, get off at the East Cargo Area. Fare payment is required when boarding the bus. IC/Cash-¥100(JPY)

From Terminal 2: Bus stop [16] From Terminal 1: Bus stop [15] (Bus Route: 71 series, 72 series)