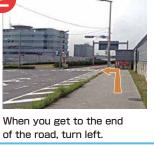

The police station on your right side.

West Cargo Area Bus stop (Airport 空港連絡通路 Police Office) (環状8号線へ) Bus stop(In front of Haneda Airport Office)

Walk along the green line to reach the ANA Domestic Cargo counter.