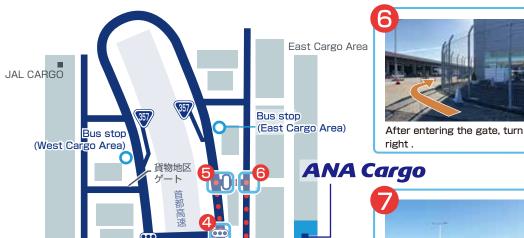

## -By Bus-

If you use the bus, get off at the East Cargo Area. Fare payment is required when boarding the bus. IC/Cash-¥100(JPY)

From Terminal 2: Bus stop [16] From Terminal 1: Bus stop [15] (Bus Route: 71 series, 72 series)

Please be aware that forklifts come and go on the premises.